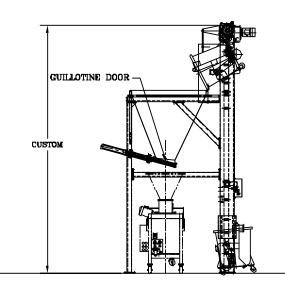

unlikely event of chain breakage.
- The cradle is custom built to suit your specific trough requirements.
- Hoist is supplied with stationary chute. Chutes are designed and built to accommodate all types of mixers or dividers.
- New 3 HP Nord Gear drive unit (TEFC).
- All electrical wiring is NEMA 12 in waterproof conduits with Allen Bradley controls.
- Steel-it exterior finish.



Safety Latch Engaged

### OPTIONS

- Chute tilting kit
- Stainless steel legs 5' (1524 mm) or full length
- Stainless steel cradle in lieu of mild steel
- Free standing structure (mild or stainless steel)
- Water spray manifold

- Special cradle for two different heights of dough trough
- New SEW Eurodrive 3 HP (in lieu of Nord Gear)
- **Gate options**
- **Guillotine cutter option**

## **DIMENSIONAL DRAWING**



TROUGH HOIST-DIVIDER



TROUGH HOIST-MIXER

#### Headquarters:

2115 W. Laburnum Ave. Richmond, Virginia 23227 Tel: 1-800-225-3771 or 1-804-355-7961

Fax: 1-804-342-9724

**Europe Office:** West Park Ring Road Leeds LS16 6QQ England Tel: 44-1132-787110

Fax: 44-1132-741415 sales-europe@amfbakery.com

AMF's focus on continuous improvement may result in changes to machinery specifications without notice. Asia Office:

Room 801 A-Building Thunis Dev. Building No. 11 Hui Xin East St. Chaoyang District Beijing, China 100029 Tel: 86-10-64823613

Fax: 86-10-64934259 sales-asia@amfbakery.com FOR MORE INFORMATION PLEASE CALL YOUR ACCOUNT MANAGER OR

800-BAKERS-1

www.amfbakerv.com

08/2008